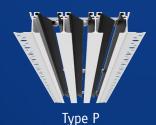

#### Type TSD

- Flat face slot diffuser, available in a range of variants to suit different installation applications.
- Uniform air pattern increases comfort and reduces noise level.
- Unobtrusive due to its sleek flat face design.
- Suitable for continuous linear arrangement.
- Ideal for installation into a plasterboard margin or suspended ceiling (including restricted ceiling voids).
- Precise positioning of air control blades.
- Optional equipment and accessories:
  - Extruded aluminium sections with RAL CLASSIC polyester powder coat finish.
  - Variable height plenum box with optional internal lining and spigot mounted damper for volume flow rate balancing.
  - End plates, end angles or mitred corner section options.
  - Black or white air control blades to meet your design needs.

Mitred corner sections

Slot diffusers with 15mm or 20mm diffuser face

Suitable for supply and extract air

Nominal length 300 - 1800mm with 1, 2, 3, or 4 slots

Extended border available to suit plank ceiling systems

Continuous adjustable air control blades for horizontal or vertical air discharge

Volume flow rate range from 3 l/s to 360 l/s or 12 - 1297 m³/h