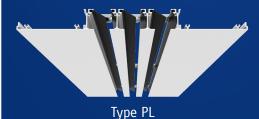

#### Type TSD

- Flat face slot diffuser, available in a range of variants to suit different installation applications.
- Uniform air pattern increases comfort and reduces noise level.
- Unobtrusive due to its sleek flat face design.
- Suitable for continuous linear arrangement.
- Ideal for installation into a plasterboard margin or suspended ceiling (including restricted ceiling voids).
- Precise positioning of air control blades.
- Optional equipment and accessories:
  - Extruded aluminium sections with RAL CLASSIC polyester powder coat finish.
  - Variable height plenum box with optional internal lining and spigot mounted damper for volume flow rate balancing.
  - End plates, end angles or mitred corner section options.
  - Black or white air control blades to meet your design needs.

Mitred corner sections

Slot diffusers with 15mm or 20mm diffuser face

Suitable for supply and extract air

Nominal length 300 - 1800mm with 1, 2, 3, or 4 slots

Extended border available to suit plank ceiling systems

Continuous adjustable air control blades for horizontal or vertical air discharge

Volume flow rate range from 3 l/s to 360 l/s or 12 - 1297 m³/h