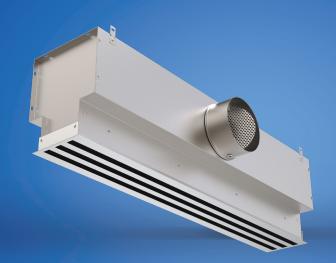

#### ►Type TSD - meets your design needs ►►

#### Type TSD

- Flat face slot diffuser, available in a range of variants to suit different installation applications.
- Uniform air pattern increases comfort and reduces noise level.
- Unobtrusive due to its sleek flat face design.
- Suitable for continuous linear arrangement.
- Ideal for installation into a plasterboard margin or suspended ceiling (including restricted ceiling voids).
- Precise positioning of air control blades.
- Optional equipment and accessories:
  - Extruded aluminium sections with RAL CLASSIC polyester powder coat finish.
  - Variable height plenum box with optional internal lining and spigot mounted damper for volume flow rate balancing.
  - End plates, end angles or mitred corner section options.
  - Black or white air control blades to meet your design needs.

The Type TSD slot diffuser has been developed to meet the aesthetic design requirements of architects and design consultants without compromising technical and acoustic requirements.

- Diffuser face optimised for maximum volume flow rate at low sound sound power levels and low pressure.
- Sound power level of the air-regenerated noise measured according to EN ISO 5135.