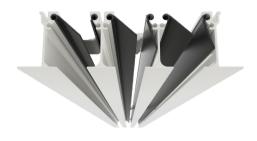

#### Type TSD

- Flat face slot diffuser, available in a range of variants to suit different installation applications.
- Uniform air pattern increases comfort and reduces noise level.
- Unobtrusive due to its sleek flat face design.
- Suitable for continuous linear arrangement.
- Ideal for installation into a plasterboard margin or suspended ceiling (including restricted ceiling voids).
- Precise positioning of air control blades.
- Optional equipment and accessories:
  - Extruded aluminium sections with RAL CLASSIC polyester powder coat finish.
  - Variable height plenum box with optional internal lining and spigot mounted damper for volume flow rate balancing.
  - End plates, end angles or mitred corner section options.
  - Black or white air control blades to meet your design needs.

Mitred corner sections

Slot diffusers with 15mm or 20mm diffuser face

Suitable for supply and extract air

Nominal length 300 - 1800mm with 1, 2, 3, or 4 slots

Extended border available to suit plank ceiling systems

Continuous adjustable air control blades for horizontal or vertical air discharge

Volume flow rate range from 3 l/s to 360 l/s or 12 - 1297 m³/h