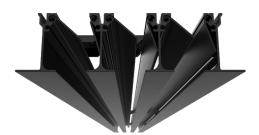

#### Type TSD

- Flat face slot diffuser, available in a range of variants to suit different installation applications.
- Uniform air pattern increases comfort and reduces noise level.
- Unobtrusive due to its sleek flat face design.
- Suitable for continuous linear arrangement.
- Ideal for installation into a plasterboard margin or suspended ceiling (including restricted ceiling voids).
- Precise positioning of air control blades.
- Optional equipment and accessories:
  - Extruded aluminium sections with RAL CLASSIC polyester powder coat finish.
  - Variable height plenum box with optional internal lining and spigot mounted damper for volume flow rate balancing.
  - End plates, end angles or mitred corner section options.
  - Black or white air control blades to meet your design needs.

Mitred corner sections

Slot diffusers with 15mm or 20mm diffuser face

Suitable for supply and extract air

Nominal length 300 - 1800mm with 1, 2, 3, or 4 slots

Extended border available to suit plank ceiling systems

Continuous adjustable air control blades for horizontal or vertical air discharge

Volume flow rate range from 3 l/s to 360 l/s or 12 - 1297 m³/h