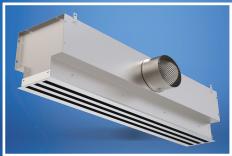

#### Type TSD

- Flat face slot diffuser, available in a range of variants to suit different installation applications.
- Uniform air pattern increases comfort and reduces noise level.
- Unobtrusive due to its sleek flat face design.
- Suitable for continuous linear arrangement.
- Ideal for installation into a plasterboard margin or suspended ceiling (including restricted ceiling voids).
- Precise positioning of air control blades.
- Optional equipment and accessories:
  - Extruded aluminium sections with RAL CLASSIC polyester powder coat finish.
  - Variable height plenum box with optional internal lining and spigot mounted damper for volume flow rate balancing.
  - End plates, end angles or mitred corner section options.
  - Black or white air control blades to meet your design needs.

The Type TSD slot diffuser has been developed to meet the aesthetic design requirements of architects and design consultants without compromising technical and acoustic requirements.

- Diffuser face optimised for maximum volume flow rate at low sound sound power levels and low pressure.
- Sound power level of the air-regenerated noise measured according to EN ISO 5135.